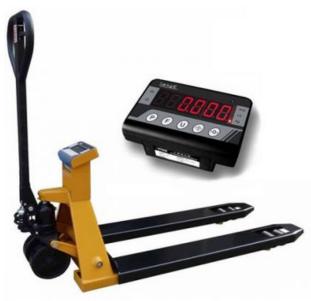

## NDP Pallet Truck Weighing Scale

## Features:

- Weight capacity up to 2000 kg
- LCD display with backlight
- Mains and rechargeable battery operation
- Channel-reinforced steel frame prevents fork misalignment
- Tandem load rollers help move more weight with less effort
- Compatible with EURO, CHEP and UKsized pallets
- Measures in kilograms or pounds

## Specifications:

| Capacity      | 2000 kg                                                 |
|---------------|---------------------------------------------------------|
| Graduations   | 1 kg                                                    |
| Accuracy      | +/- 0.1% of the applied load                            |
| Display       | LCD with backlight                                      |
| Power         | Rechargeable battery with charger included              |
| Construction  | Steel frame and fork                                    |
| Functions     | Tare, zero, accumulation, and preset tare               |
| Units         | Kilograms or pounds (switchable)                        |
| Safety        | Overload protection and automatic shut-off              |
| Certification | CE-approved and Calibration Certificates are Available  |
| Dimensions    | Standard: 1150mm x 550mm<br>Extra Width: 1150mm x 685mm |
| Fork Height   | Min: 85 mm<br>Max: 200 mm                               |
| Power Supply  | 4 x 1.5 v AA Batteries                                  |